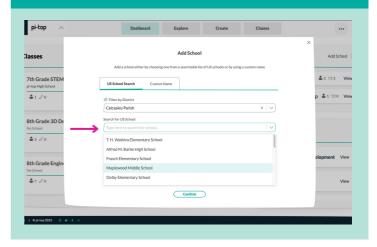

### 4) Choose your school.

Once the class has been created you can <u>enroll</u> <u>students</u>, or navigate to the <u>Library</u> to find content!