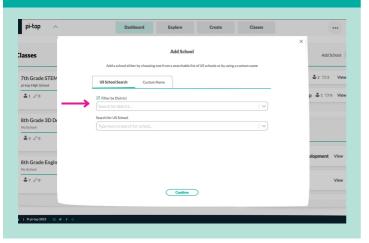

# Further **SCHOOLS**

Follow these instructions to create a school.

### 1) Log in and navigate to your dashboard.

Further∡ pi-top Dashboard Explore Create Classes ... 💭 TM Classes Add Classes + Schools Add School + pi-top High School 7th Grade STEM Class 6th Grade Design Thinking \$1 00 \$2 00 pi-top Summer View View 6th Grade Computer Science 8th Grade 3D Design and Printing **å**3 /0 \$7 00 Resources View View 8th Grade Engineering 2 Professional Develo... View \$7 ₽0 View E Knowledge Base View Privacy Policy | © pl-top 2023 🛞 🗴



## 3) Type in and select your district.





### 4) Choose your school.



Once the class has been created you can <u>enroll</u> <u>students</u>, or navigate to the <u>Library</u> to find content!



# **Creating a School**